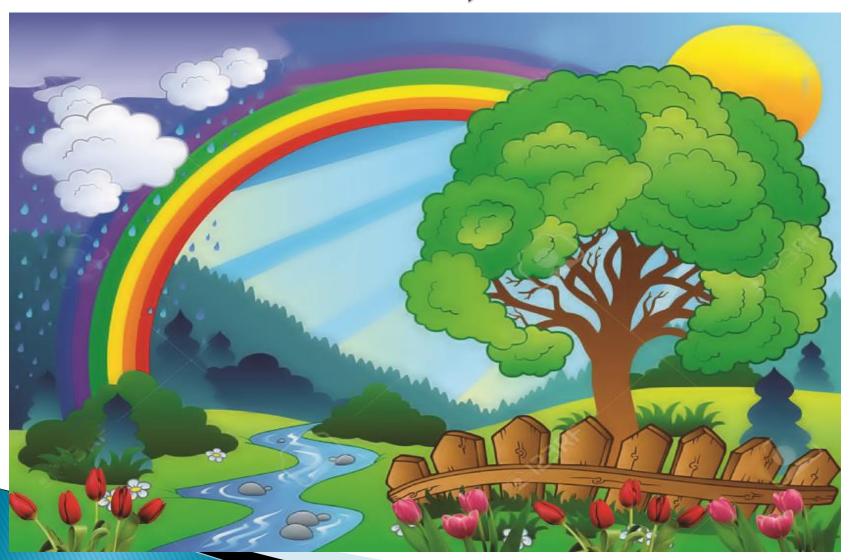

#### Color Scheme for all the Four Walls (Paint Only- FLEX not allowed)

- Wall colors for ECE room.
- ▶ 1. Yellow (main wall)
- 2. <u>Baby pink</u> (Math/counting wall)
- 3. Sky Blue (English/Alphabetic wall)
- 4. <u>Sea green</u> (Urdu/Haroof e Tehagi wall)

Note: As the main wall will be covered by main theme, if some space left then it shall be covered with Yellow paint

## Main Wall Theme Sample 1 (Full wall)



# Main Wall Theme Sample 2 (Full Wall)



Main Wall Theme Sample 3 (Full Wall)



### Maths Digit Sample (on sidewall of ECE Class Room)





# Urdu Alphabets Sample (on sidewall of ECE Class Room)



Haroof-e-tahaji with seagreen background size 10'x1' in the form of 4 hangers letter size 4.5"x4" picture size, 7"x6"



Urdu Class Room Sample



### English Alphabets Sample (on sidewall of ECE Class Room)





Theme for Verandah