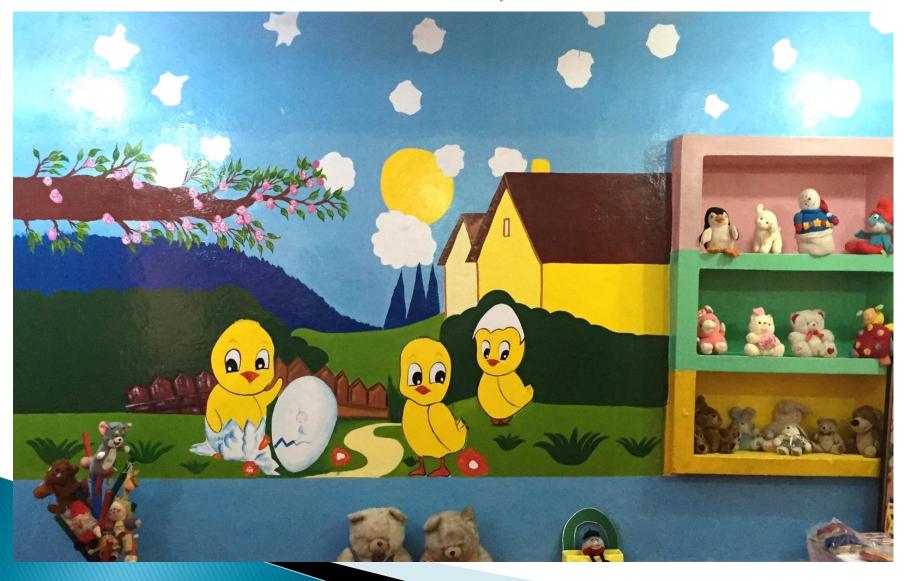

#### Color Scheme for all the Four Walls (Paint Only- FLEX not allowed)

- Wall colors for ECE room.
- ▶ 1. Yellow (main wall)
- 2. <u>Baby pink</u> (Math/counting wall)
- 3. Sky Blue (English/Alphabetic wall)
- 4. <u>Sea green</u> (Urdu/Haroof e Tehagi wall)

Note: As the main wall will be covered by main theme, if some space left then it shall be covered with Yellow paint

## Main Wall Theme Sample 1 (Full wall)



# Main Wall Theme Sample 2 (Full Wall)



Main Wall Theme Sample 3 (Full Wall)



### Maths Digit Sample (on sidewall of ECE Class Room)





# Urdu Alphabets Sample (on sidewall of ECE Class Room)



Haroof-e-tahaji with seagreen background size 10'x1' in the form of 4 hangers letter size 4.5"x4" picture size, 7"x6"



Urdu Class Room Sample



### English Alphabets Sample (on sidewall of ECE Class Room)





Theme for Verandah