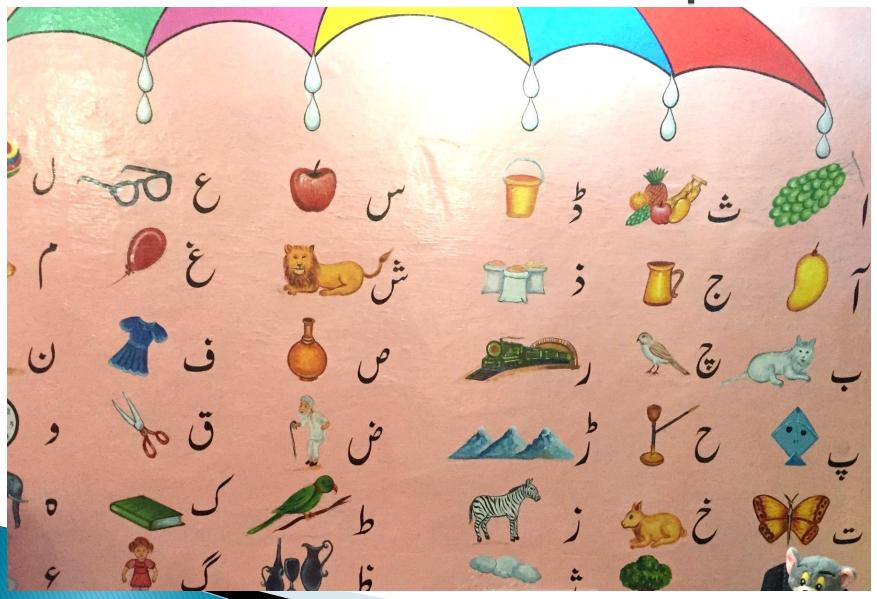

### English Alphabets Sample (on sidewall of ECE Class Room)

Theme for Verandah