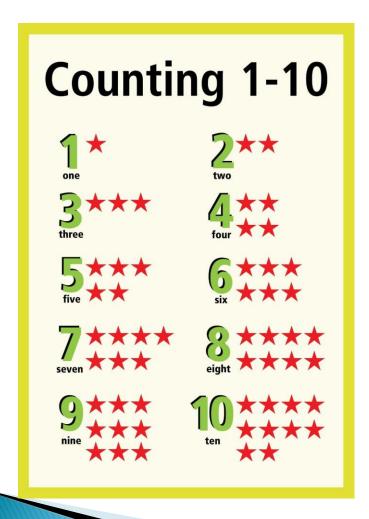

#### Color Scheme for all the Four Walls (Paint Only- FLEX not allowed)

- Wall colors for ECE room.
- ▶ 1. Yellow (main wall)
- 2. <u>Baby pink</u> (Math/counting wall)
- 3. Sky Blue (English/Alphabetic wall)
- 4. <u>Sea green</u> (Urdu/Haroof e Tehagi wall)

Note: As the main wall will be covered by main theme, if some space left then it shall be covered with Yellow paint

## Main Wall Theme Sample 1 (Full wall)



# Main Wall Theme Sample 2 (Full Wall)



Main Wall Theme Sample 3 (Full Wall)



### Maths Digit Sample (on sidewall of ECE Class Room)





# Urdu Alphabets Sample (on sidewall of ECE Class Room)



Haroof-e-tahaji with seagreen background size 10'x1' in the form of 4 hangers letter size 4.5"x4" picture size, 7"x6"



Urdu Class Room Sample



### English Alphabets Sample (on sidewall of ECE Class Room)





Theme for Verandah