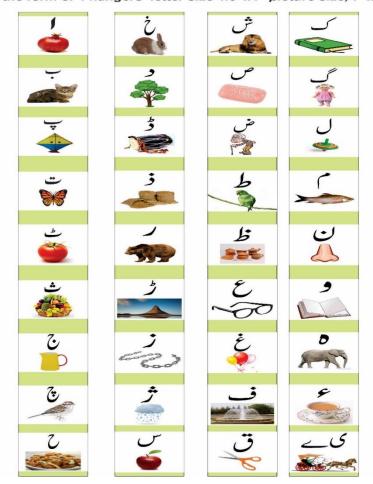

### English Alphabets Sample (on sidewall of ECE Class Room)

Theme for Verandah