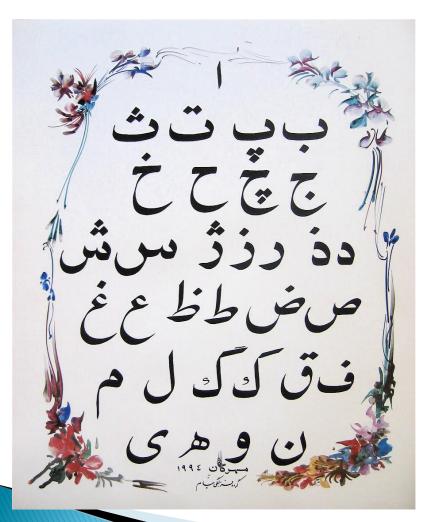

# Urdu Alphabets Sample (on sidewall of ECE Class Room)

Haroof-e-tahaji with seagreen background size 10'x1' in the form of 4 hangers letter size 4.5"x4" picture size, 7"x6"

Urdu Class Room Sample