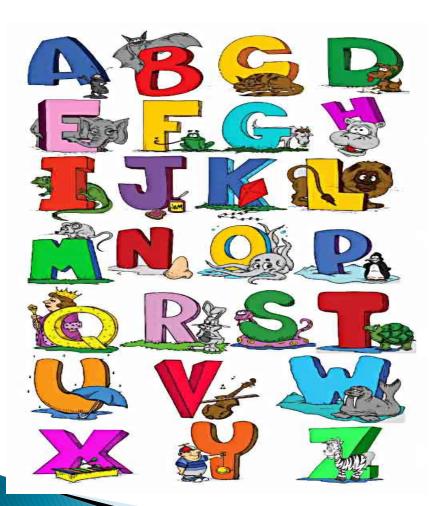

### English Alphabets Sample (on sidewall of ECE Class Room)

Theme for Verandah