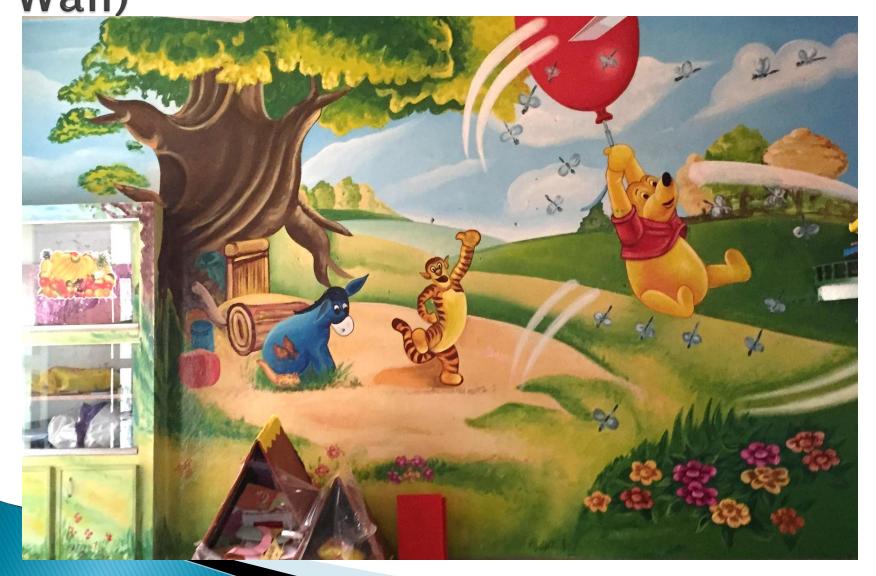

#### Color Scheme for all the Four Walls (Paint Only- FLEX not allowed)

- Wall colors for ECE room.
- ▶ 1. Yellow (main wall)
- 2. <u>Baby pink</u> (Math/counting wall)
- 3. Sky Blue (English/Alphabetic wall)
- 4. <u>Sea green</u> (Urdu/Haroof e Tehagi wall)

Note: As the main wall will be covered by main theme, if some space left then it shall be covered with Yellow paint

## Main Wall Theme Sample 1 (Full wall)



# Main Wall Theme Sample 2 (Full Wall)



Main Wall Theme Sample 3 (Full Wall)



### Maths Digit Sample (on sidewall of ECE Class Room)





# Urdu Alphabets Sample (on sidewall of ECE Class Room)



Haroof-e-tahaji with seagreen background size 10'x1' in the form of 4 hangers letter size 4.5"x4" picture size, 7"x6"



Urdu Class Room Sample



### English Alphabets Sample (on sidewall of ECE Class Room)





Theme for Verandah