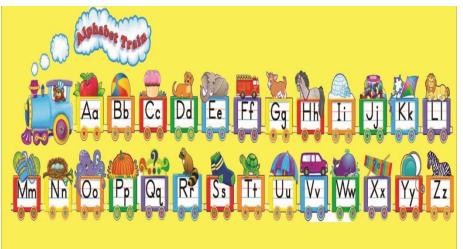

### English Alphabets Sample (on sidewall of ECE Class Room)

Theme for Verandah